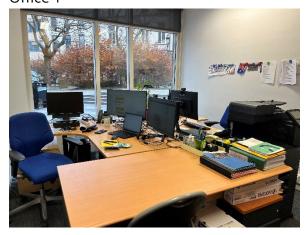

**Offices to rent:** 2 Offices of 12m<sup>2</sup> available from 1<sup>st</sup> February 2025 in a fully equipped conference center with a spacious lobby and two meeting rooms for 50 and 20 people (internet, phone connections, hybrid meeting facilities, WIFI, air conditioning), available for free for the tenant. Accessible for mobility impaired persons.

## Office 1

Office 2

Lobby

Big meeting room