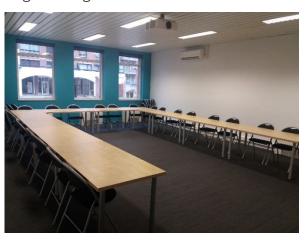

**Offices to rent:** 2 Offices of 12m<sup>2</sup> available from 1<sup>st</sup> February 2025 in a fully equipped conference center with a spacious lobby and two meeting rooms for 50 and 20 people (internet, phone connections, hybrid meeting facilities, WIFI, air conditioning), available for free for the tenant. Accessible for mobility impaired persons.

## Office 1

Office 2

Lobby

Big meeting room