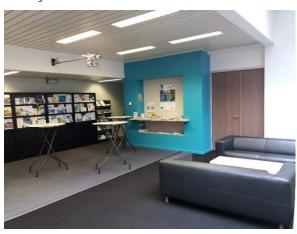

**Offices to rent:** 2 Offices of 12m<sup>2</sup> available from 1<sup>st</sup> February 2025 in a fully equipped conference center with a spacious lobby and two meeting rooms for 50 and 20 people (internet, phone connections, hybrid meeting facilities, WIFI, air conditioning), available for free for the tenant. Accessible for mobility impaired persons.

## Office 1

Office 2

Lobby

Big meeting room