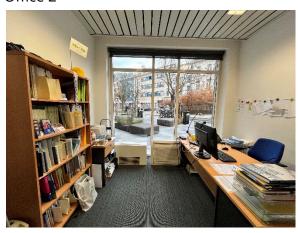

**Offices to rent:** 2 Offices of 12m<sup>2</sup> available from 1<sup>st</sup> February 2025 in a fully equipped conference center with a spacious lobby and two meeting rooms for 50 and 20 people (internet, phone connections, hybrid meeting facilities, WIFI, air conditioning), available for free for the tenant. Accessible for mobility impaired persons.

## Office 1

Office 2

Lobby

Big meeting room