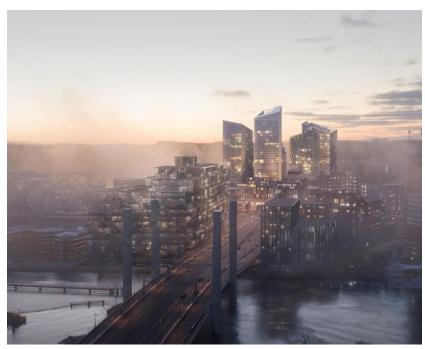

Double tracked tunnel with parallel service and rescue tunnel. Four platforms at each of the stations

Unprecedented city development