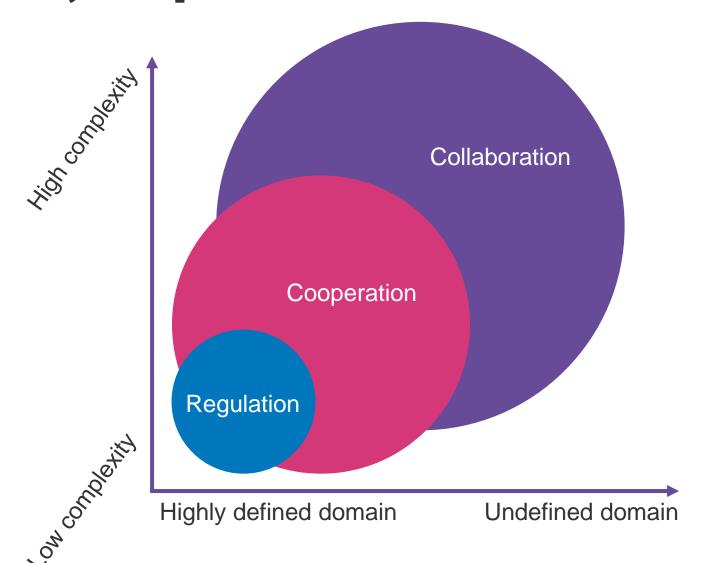

turned 400 years, 400 years of city development and expansion

#### Main challenges:

- Preservation of ecological and historical values
- New city development
- Existing city life and transportation





# **Challenges**

City of Gothenburg

City of Gothenburg has turned 400 years, 400 years of city development and expansion

#### Main challenges:

- Preservation of ecological and historical values
- Existing city life and transportation
- New city development









### **Collaboration partners**









Regional Public Transport Authority and property development Constructing organisation and infrastructure owner

Surrounding infrastructure, preservation and city development















### **Collaboration structure**













### Regulation, cooperation or collaboration?









# Contact

Markus Aarflot markus.aarflot@trafikkontoret.goteborg.se Urban Transport Administration of the City of Gothenburg