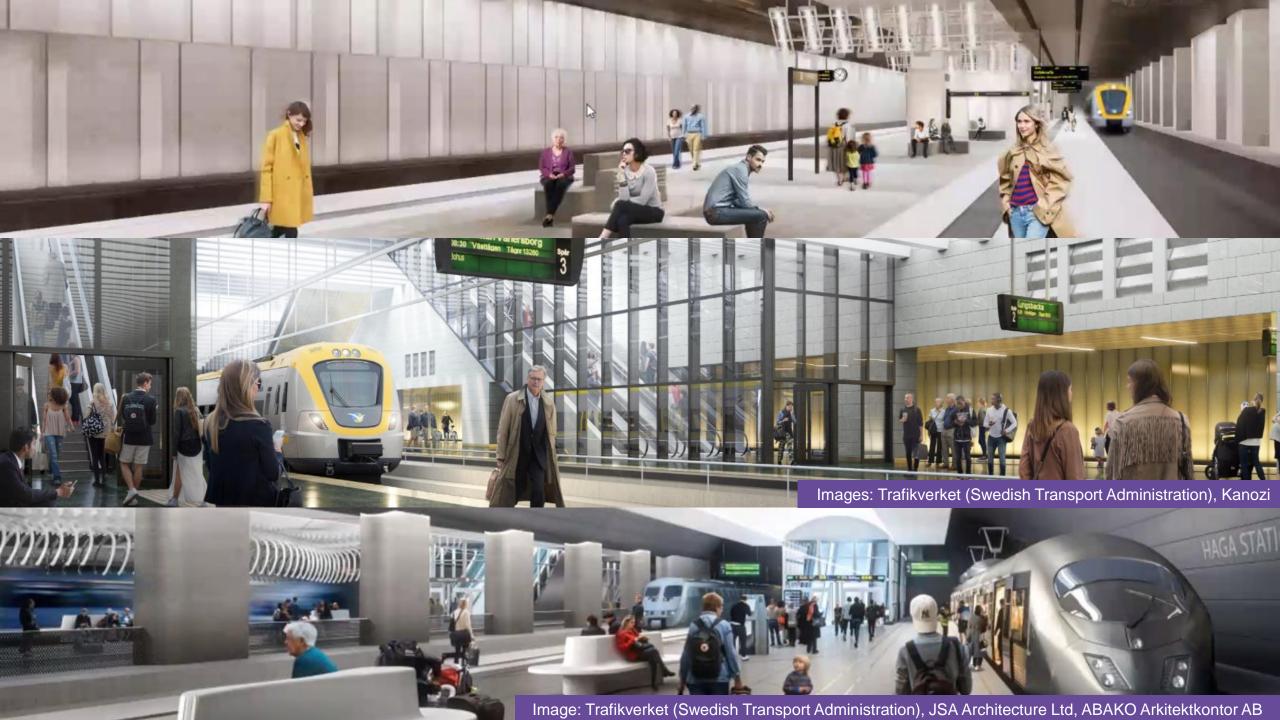

Double tracked tunnel with parallel service and rescue tunnel. Four platforms at each of the stations

Unprecedented city development