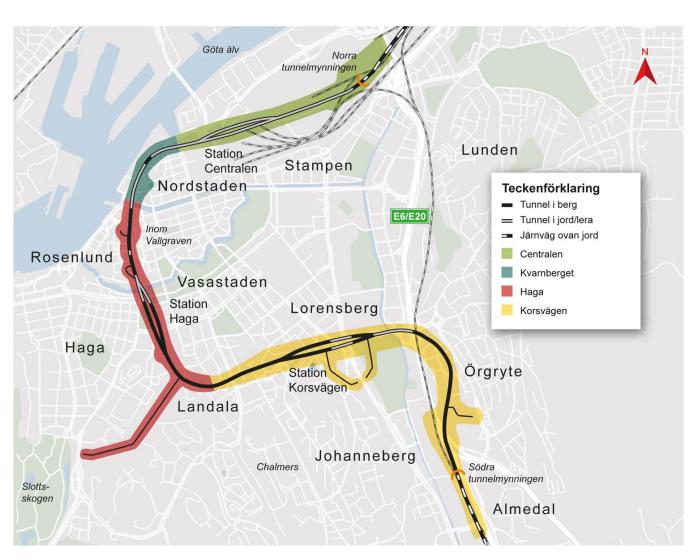

### **The West Link**

Cost: 2.000.000.000 EUR (2009)

Length: 8 km (6 km in tunnel)

Purpose: Passing stations instead of end stations. Increased capacity and new public transport relations.

Planned opening: 2026

Double tracked tunnel with parallel service and rescue tunnel. Four platforms at each of the stations

Unprecedented city development