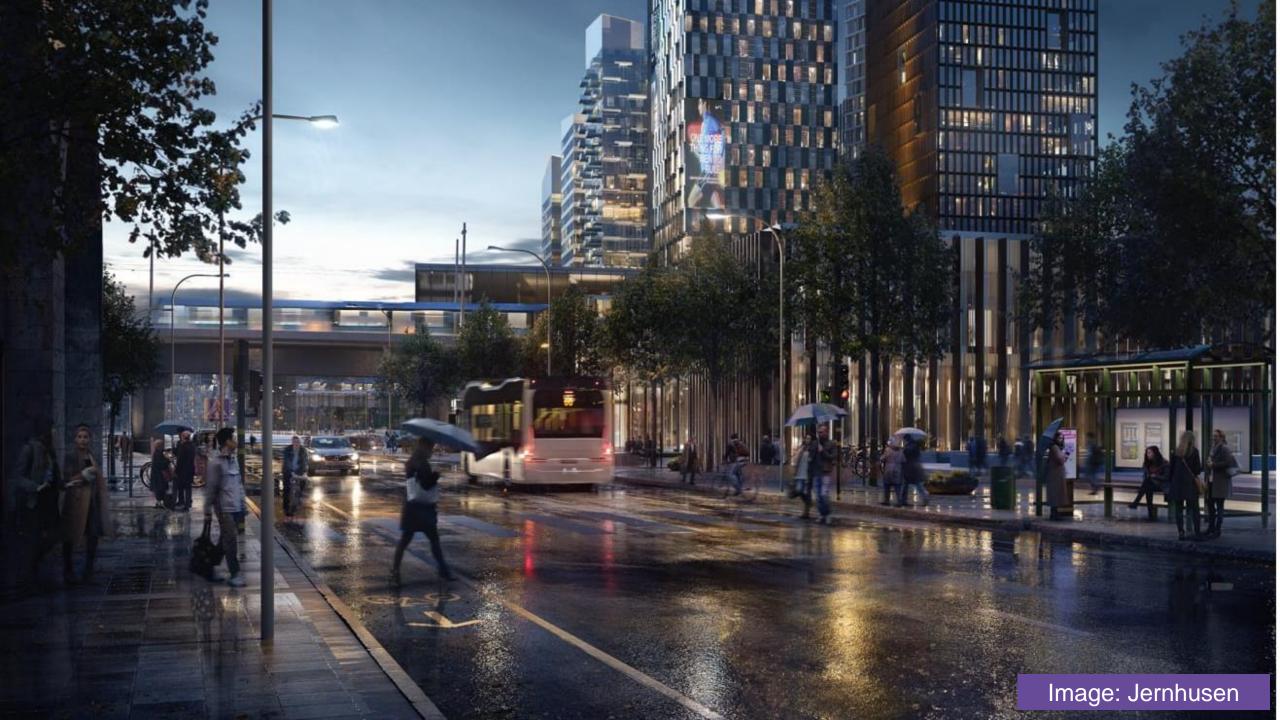

Double tracked tunnel with parallel service and rescue tunnel. Four platforms at each of the stations

Unprecedented city development