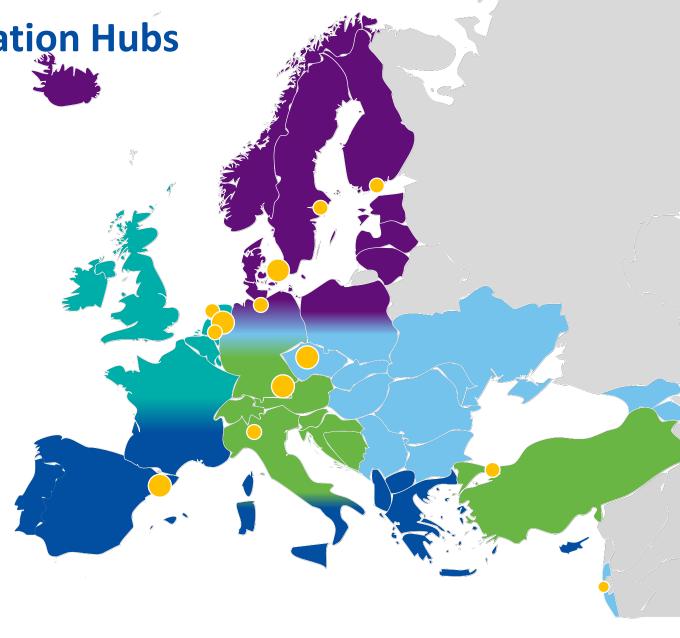

#### Knowledge institutes / RTOs

The EIT Urban Mobility Innovation Hubs

#### **Innovation Hub Central – Munich**

(Germany, Italy, Turkey)

• Istanbul • Milan • Munich

#### **Innovation Hub East – Prague**

(Czech Republic, Germany, Hungary, Israel)

• Prague • Tel Aviv

#### Innovation Hub North – Copenhagen

(Denmark, Finland, Germany, Sweden)

• Copenhagen • Hamburg • Helsinki • Stockholm

#### **Innovation Hub West – Helmond**

(Belgium, France, The Netherlands, United Kingdom)

• Amsterdam • Eindhoven • Helmond

#### Innovation Hub South - Barcelona

(Spain, Switzerland)

Barcelona